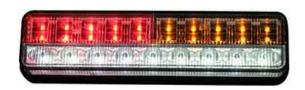

#### Part No. 0-300-14

O/S Rear lamp, stop/tail/direction indicator/reverse

12/24 volt LED. I 200 x w 50 x h 25mm. ECE approved. E

Marked

### **Specification**

Type LED rear lamp stop/tail/direction indicator/reverse.

Voltage 10-30 volt dc

LEDs Tail/Stop 10 red, indicator 10 amber, reverse 9 white

Lens Polycarbonate

Base ABS

Dimensions I 200 x w 50 x h 25mm