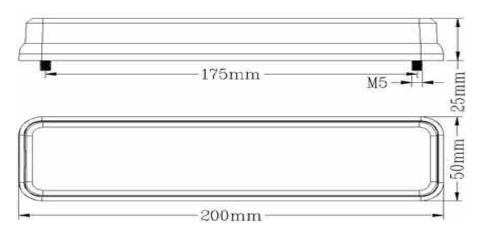

#### Part No. 0-300-14

O/S Rear lamp, stop/tail/direction indicator/reverse

12/24 volt LED. I 200 x w 50 x h 25mm. ECE approved. E

Marked

### **Specification**

Type LED rear lamp stop/tail/direction indicator/reverse.

Voltage 10-30 volt dc

LEDs Tail/Stop 10 red, indicator 10 amber, reverse 9 white

Lens Polycarbonate

Base ABS

Dimensions I 200 x w 50 x h 25mm